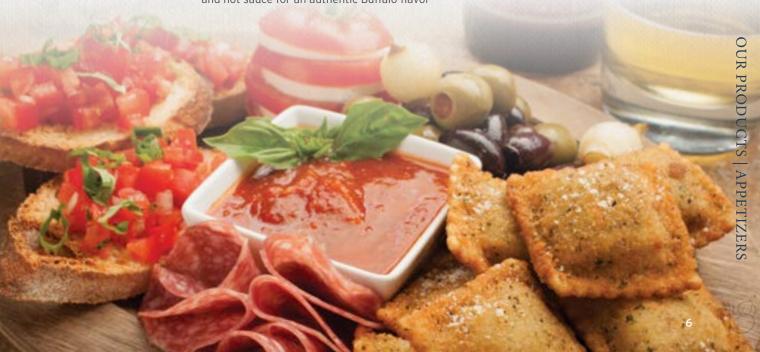

# **APPETIZERS**

# Breaded Ravioli

| CLASSIC BEEF        | The Original Toasted Ravioli. Filled with our in-house richly seasoned beef, spinach and parmesan, coated with Italian breadcrumbs.                                    | 2" Square             | 40052 | 2/5# | 260ct |
|---------------------|------------------------------------------------------------------------------------------------------------------------------------------------------------------------|-----------------------|-------|------|-------|
| FOUR CHEESE         | A blend of ricotta, mozzarella, imported Romano and<br>Asiago cheeses, then coated with Italian breadcrumbs                                                            | 2" Square             | 40078 | 2/5# | 260ct |
| NACHO CHEESE        | Filled with jalapeños and nacho cheese—a happy hour favorite!                                                                                                          | 2" Square             | 40055 | 2/5# | 260ct |
| SAUSAGE & CHEESE    | Freshly made Italian sausage blended with ricotta and parmesan, breaded with Italian breadcrumbs                                                                       | 2" Square             | 40056 | 2/5# | 220ct |
| SPINACH & ARTICHOKE | Sautéed spinach, onions and artichokes wrapped in pasta and coated with Italian breadcrumbs                                                                            | 2" Square             | 40050 | 2/5# | 260ct |
| CLASSIC BEEF        | Our house recipe in a larger size                                                                                                                                      | 2½" Round             | 41053 | 2/5# | 135ct |
| PORTABELLA & CHEESE | Fresh baby bella mushrooms blended with parmesan, ricotta and mozzarella                                                                                               | 2½" Round             | 41052 | 2/5# | 135ct |
| BRAISED BEEF        | Everyone's new favorite. Our classic beef filling paired with seasoned braised beef for a hearty, meaty twist on the original. Lightly breaded with panko breadcrumbs. | 2½" Round             | 40065 | 2/5# | 135ct |
| CAPRESE MEZZALUNA   | Filled with a classic blend of fresh Roma tomatoes,<br>mozzarella and fresh basil                                                                                      | 3" x 1½"<br>Half-moon | 40061 | 2/5# | 240ct |
|                     |                                                                                                                                                                        |                       |       |      |       |

## Toasted Ravioli Prefried and Oven Ready!

| CLASSIC BEEF     | Our classic toasted beef ravioli made with WHOLE GRAIN to meet school nutritional requirements              | 2" Square | 40092 | 2/5# | 225ct |
|------------------|-------------------------------------------------------------------------------------------------------------|-----------|-------|------|-------|
| FOUR CHEESE      | A blend of ricotta, mozzarella, imported Romano and<br>Asiago cheeses, then coated with Italian breadcrumbs | 2" Square | 40099 | 2/5# | 225ct |
| NACHO CHEESE     | Filled with jalapeños and nacho cheese—a happy<br>hour favorite!                                            | 2" Square | 40097 | 2/5# | 225ct |
| SAUSAGE & CHEESE | Freshly made Italian sausage blended with ricotta and parmesan, then coated with Italian breadcrumbs        | 2" Square | 40098 | 2/5# | 225ct |
| BUFFALO CHICKEN  | White chicken breast meat blended with celery, onions and hot sauce for an authentic Buffalo flavor         | 2" Square | 40091 | 2/5# | 225ct |