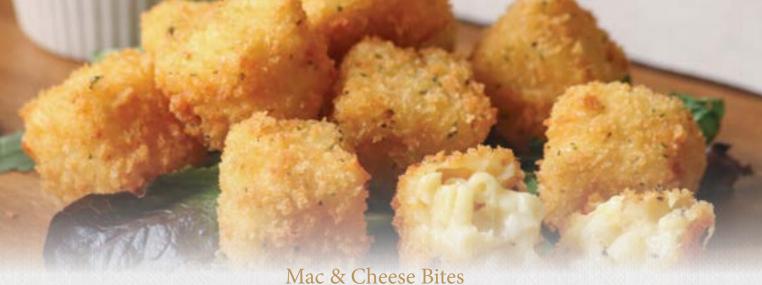

A twist on everyone's favorite made with distinctive cheeses and ditalini pasta. Presented in a square shape with panko breadcrumb coating ready to deep fry.

| JALAPENO                 | Touch of jalapeño blended with creamy Monterrey Jack and mozzarella cheeses | 40955 | 2/5# | 185ct |
|--------------------------|-----------------------------------------------------------------------------|-------|------|-------|
| WHITE CHEDDAR<br>& BACON | White cheddar and mozzarella blended with smoked bacon pieces               | 40967 | 2/5# | 185ct |